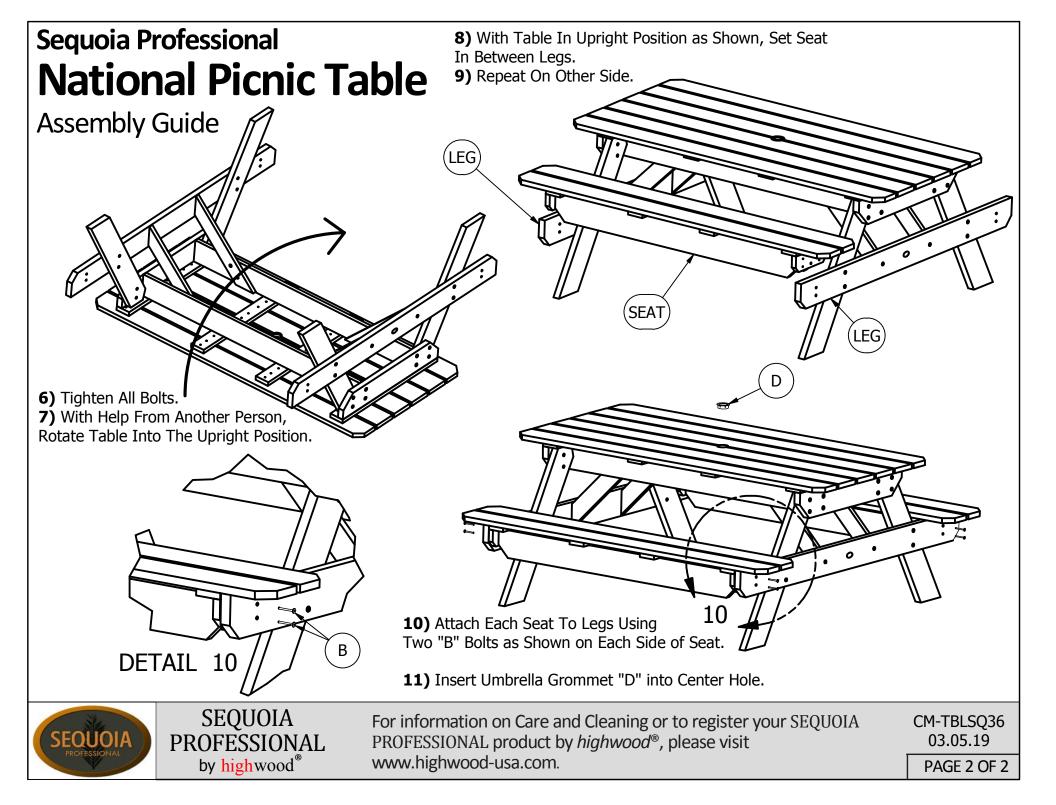

## **Sequoia Professional HARDWARE National Picnic Table** 1) Orient Table With Top Down. Attach Leg 1/4"-20 X 1.5" **Assembly Guide** To Table Top With Highwood Logo Facing Outward Using Two "C" Bolts On Each Side. В 2) Repeat for Other Leg. 1/4"-20 X 2" LEG 1/4"-20 X 2.5" DETAIL 1 HIGHWOOD LOGO TABLE TOP x 1 3) Attach Brace to Leg 4) Attach Brace to Table Top Using Bolt "B". Using Two "A" Bolts. 5) Repeat Steps 3 & 4 For Remaining Three Braces. 2" UMBRELLA GROMMET **BRACE IMPORTANT!** DO NOT fully tighten the bolts until all (LEG) bolts are started. Once all bolts are inserted. TABLE TOP go back & tighten all the bolts. Retain these instructions for future reference **INCLUDED TOOLS** 5/32" HEX KEY **BRACE**